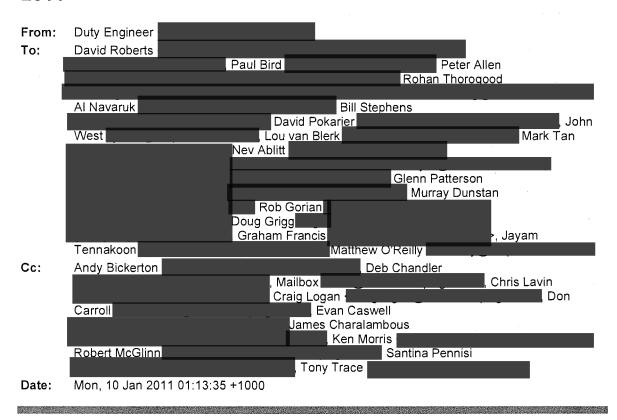

istaken delivery

to you. If you have received this email in error please contact the sender immediately and delete the material from your email system. QLD Bulk Water Supply Authority ABN75450239876 (Trading as Seqwater).

From:

Robert McGlinn

To:

DM DutyOfficers,FIC-Standby-Duty-Officers

Date:

Sun, Jan 9, 2011 10:25 pm

Subject:

FIC - Change of Duty Officer for 9/01/2011-10/01/2011

Hi All,

As you may know, the LDCC has now been activated. The FIC will be assisting by monitoring and providing regular updates to the LDCC when required.

Ken Morris is now the FIC Duty Officer for tonight. Ken is currently in contact with both the BoM and SEQ Water.

All future FIC related queries should be directed to Ken

Thanks, Rob

## FOC Situation Report at 01:00 hrs on Monday 10 January 2011



#### Rainfall

Very heavy rainfall has been recorded in the Upper Brisbane and Stanley Rivers in the last 12 hours with totals up 100 to 240mm. Totals for the last 24 hours range from 100 to 300mm.

Rainfall of similar magnitudes is expected in the 12 to 24 hours around the downstream catchments as the system tracks south.

A severe weather warning remains current for heavy rainfall in the dam catchment areas.

North Pine Dam (Full Supply Level 39.60 m AHD)

The dam level was 39.95 m and steady. Five gates are open releasing 445 m3/s. The inflow into the dam since the commencement of the event is 42,000 ML. Estimated event volume is 57,000 ML assuming no further rainfall. Gate operations will continue until at least Tuesday 11 January 2011.

#### Somerset Dam (Full Supply Level 99.00 m A