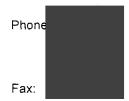

# - Actual and Projected Wivenhoe Releases

Please note that Wivenhoe releases will commence at 1500 Friday and be slowly increased to about 1,200 m3/s by 1400 Saturday. It will initially be held around this level until Sunday morning at which time the release strategy will be reviewed and be dependent upon further rainfall.