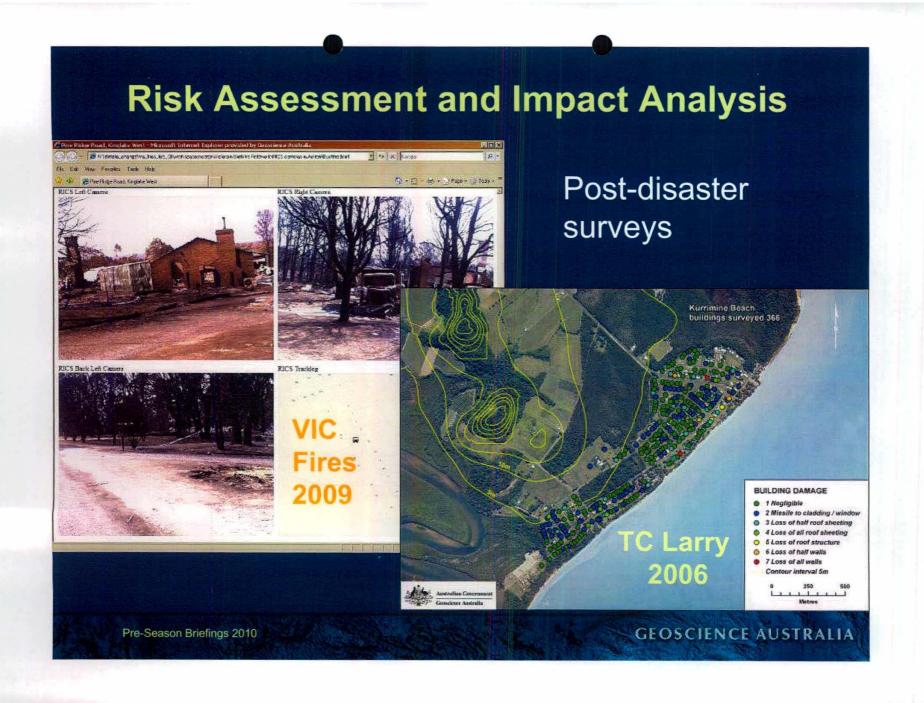

dination of Imagery Acquisition**

Optical, Geospatial, Radar and Elevation (OGRE)

- Streamlines the acquisition of imagery through a panel of 30 data providers
- Single point of contact to task and acquire data
- ogre@ga.gov.au

DMCii imagery of Qld-NSW border flooding. Quote – Tasking – Acceptance – Delivery In under 7 days

GEOSCIENCE AUSTRALIA



### Satellite-Derived Information to Support Emergency Response

Automated feature extraction from imagery to produce:

- Flood extents
- Burn scar extents
- Area of cyclone impact
- · Oil slick extents

Has been used by NSW SES and Qld Premier's Dept to plan:

- Accessibility to area
- Food drops
- Medical drops



Landsat5 Image - Shepparton 2010



Derived flood extents overlayed (in blue)

GEOSCIENCE AUSTRALIA

Pre-Season Briefings 2010









#### **To Support Real-Time Decision Making**

General Description of the Disaster Zone

**Building & Population Inventory** 

**Critical Facilities Inventory** 

Transportation & Utility Lifeline Inventory

Damage - Building, Essential Facilities, Lifeline Support etc.

Follow-up Damage: Debris Generation, Fire, Casualties, Shelter

Losses: Buildings, Transportation, Utilities, Industrial and Economic (indirect)

Pre-Season Briefings 2010

GEOSCIENCE AUSTRALIA

#### **Residential Exposure Within Kinglake Bushfire**

7-8 February 2009

| Туре                   | Values      |                 |
|------------------------|-------------|-----------------|
|                        |             |                 |
| Residences (100s)      | 57          |                 |
| Separate Hou