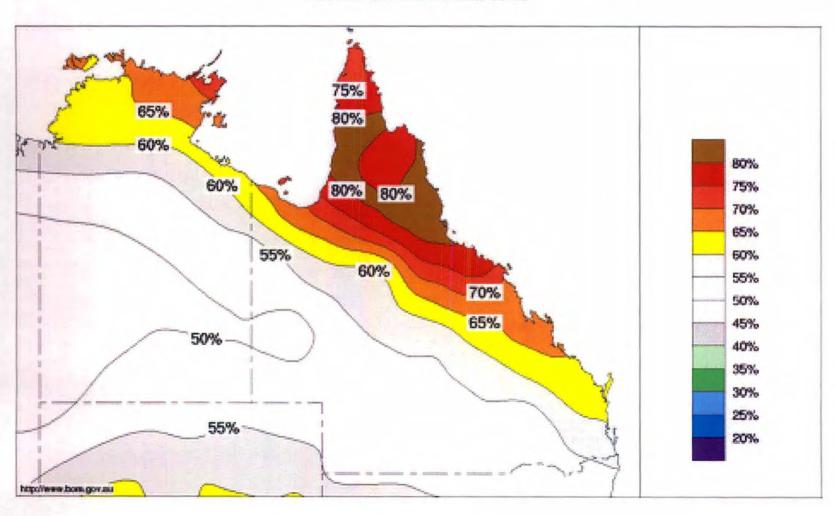

|

# Model forecast is run only until the end of February

<sup>\*</sup> Note that this page requires a password, freely available from UK Met Office Note that some links above may be updated to more recent forecasts than listed here.

Average annual number of tropical cyclones - El Niño years





Natural climate variability is a dominating factor in Queensland especially in regards to tropical cyclone and monsoonal activity

Average annual number of tropical cyclones - La Niña years





# Expected Maximum Temperatures Oct-Dec

Chance of exceeding the median Max Temp.October to December 2010

Product of the National Climate Centre



# Expected Maximum Temperatures Oct-Dec

Chance of exceeding the median Min Temp.October to December 2010

Product of the National Climate Centre



# Expected Rainfall Oct-Dec

Chance of exceeding the median Rainfall October to December 2010

Product of the National Climate Centre





# Season Outlook

Unusually wet dry season in lead up to wet season

Rainfall quickly turning to runoff

La Nina pattern firmly established

Increased likelihood of wetter than average conditions

Increased likelihood early onset of monsoon and TC development

Average 4 Cyclones in region (ranging from 0 to 9).

Landfall of severe tropical cyclone on the Queensland coast is more likely than not



# Bureau's Outlook

Seasonal Outlook 2010-11 for Queensland and the Coral Sea Region

Summary: La Nina boosts the odds of Queensland having an active cyclone season.

Queensland may experience above average tropical cyclone activity this coming season, with