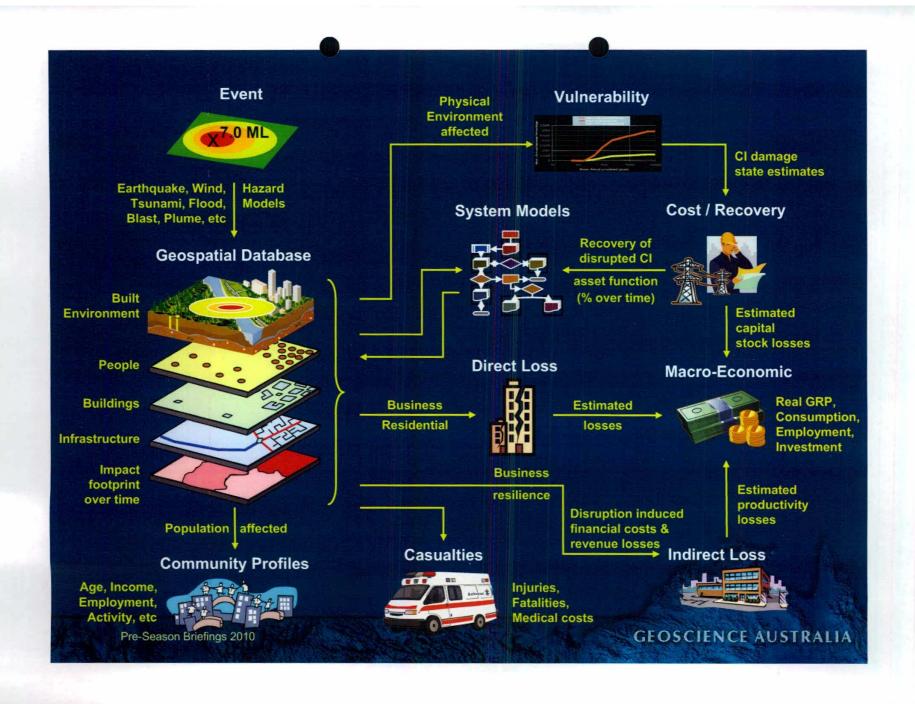

tion of Imagery Acquisition**

Optical, Geospatial, Radar and Elevation (OGRE)

- Streamlines the acquisition of imagery through a panel of 30 data providers
- Single point of contact to task and acquire data
- ogre@ga.gov.au

DMCii imagery of Qld-NSW border flooding. Quote – Tasking – Acceptance – Delivery In under 7 days

GEOSCIENCE AUSTRALIA



### Satellite-Derived Information to Support Emergency Response

Automated feature extraction from imagery to produce:

- Flood extents
- Burn scar extents
- Area of cyclone impact
- · Oil slick extents

Has been used by NSW SES and Qld Premier's Dept to plan:

- Accessibility to area
- Food drops
- Medical drops



Landsat5 Image - Shepparton 2010



Derived flood extents overlayed (in blue)

GEOSCIENCE AUSTRALIA

Pre-Season Briefings 2010









#### **To Support Real-Time Decision Making**

General Description of the Disaster Zone

**Building & Population Inventory** 

**Critical Facilities Inventory** 

Transportation & Utility Lifeline Inventory

Damage - Building, Essential Facilities, Lifeline Support etc.

Follow-up Damage: Debris Generation, Fire, Casualties, Shelter

Losses: Buildings, Transportation, Utilities, Industrial and Economic (indirect)

Pre-Season Briefings 2010

GEOSCIENCE AUSTRALIA

#### **Residential Exposure Within Kinglake Bushfire**

7-8 February 2009

| Туре                   | Values      |                 |
|------------------------|-------------|-----------------|
|                        |             |                 |
| Residences (100s)      | 57          |                 |
| Separate Houses