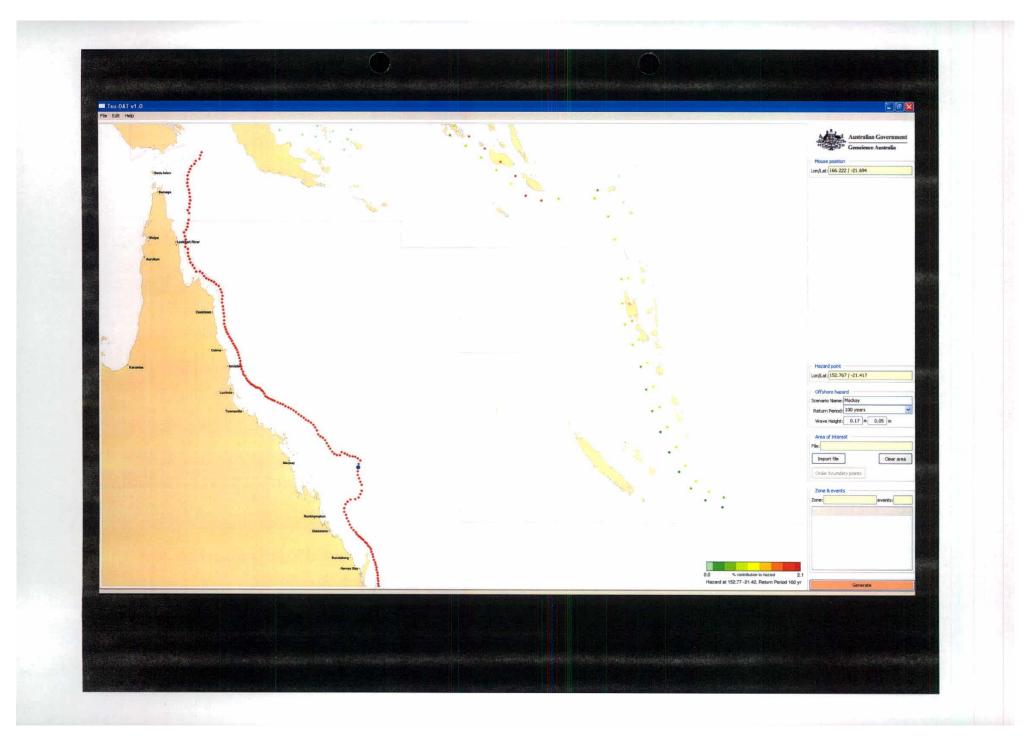

rectly to infer inundation extents, run-ups, damage or other onshore phenomena.
- Can be used to prioritise communities for further studies







#### Tsu-DAT 1.0

- All of the scenarios GA developed and used to do the assessments
- It is expected that Tsu-DAT will be used in two key ways:
  - understanding the hazard for an area of interest; &
  - 2. generating tsunami waveform data for input to a detailed inundation model.





#### Tsu-DAT 1.0

- The Tsu-DAT allows users to choose representative events of tsunami hazard to be modelled for their area of interest when suitable elevation data is available
- The output for each selected tsunami event will be:
  - A tsunami waveform at each hazard point in your area of interest.
  - A list of all the subfaults for your selected event.







# Minimum Earthquake Magnitudes

## Minimum Earthquake Magnitudes

- List of the minimum earthquake magnitudes that would cause various tsunami threat levels from all potential source regions
- Modelling shows an earthquake has to be at least of magnitude 8.7 and in many places 9.0 or more to cause a land inundation on the Queensland coast.





# Minimum Earthquake Magnitudes

|                        | Trench                               | PNG  | - Nev | v Brit       | 5    | Solomo | on    | New  | Hebrio | des N | New H | Hebric | les S |      | Tonga | a     | Ke   | rmade | ec    |
|------------------------|--------------------------------------|------|-------|--------------|------|--------|-------|------|--------|-------|-------|--------|-------|------|-------|-------|------|----