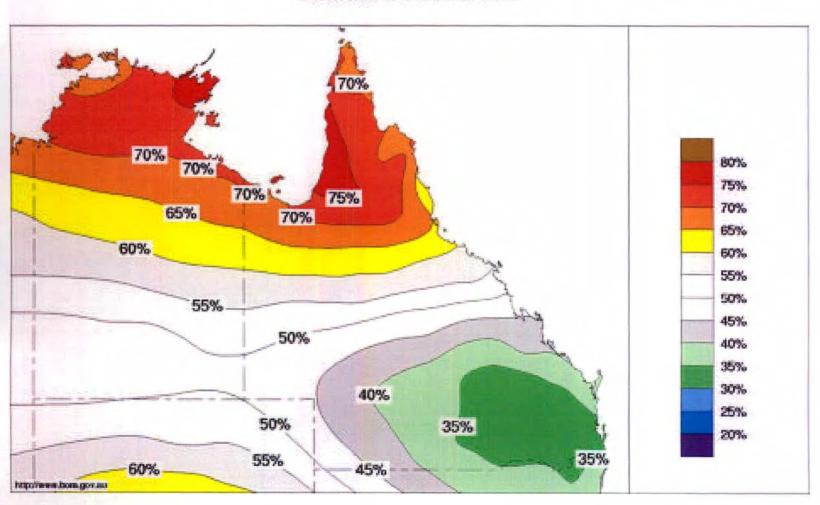

|
| BCC_CMA<br>BCC/CMA (China)                | Unavailable         | Unavailable                      | Unavailable                      |

# Model forecast is run only until the end of February

<sup>\*</sup> Note that this page requires a password, freely available from UK Met Office Note that some links above may be updated to more recent forecasts than listed here.

Average annual number of tropical cyclones - El Niño years





Natural climate variability is a dominating factor in Queensland especially in regards to tropical cyclone and monsoonal activity

Average annual number of tropical cyclones - La Niña years





# Expected Maximum Temperatures Oct-Dec

Chance of exceeding the median Max Temp.October to December 2010

Product of the National Climate Centre



# Expected Maximum Temperatures Oct-Dec

Chance of exceeding the median Min Temp.October to December 2010

Product of the National Climate Centre



# Expected Rainfall Oct-Dec

Chance of exceeding the median Rainfall October to December 2010

Product of the National Climate Centre





# Season Outlook

Unusually wet dry season in lead up to wet season

Rainfall quickly turning to runoff

La Nina pattern firmly established

Increased likelihood of wetter than average conditions

Increased likelihood early onset of monsoon and TC development

Average 4 Cyclones in region (ranging from 0 to 9).

Landfall of severe tropical cyclone on the Queensland coast is more likely than not



# Bureau's Outlook

Seasonal Outlook 2010-11 for Queensland and the Coral Sea Region

Summary: La Nina boosts