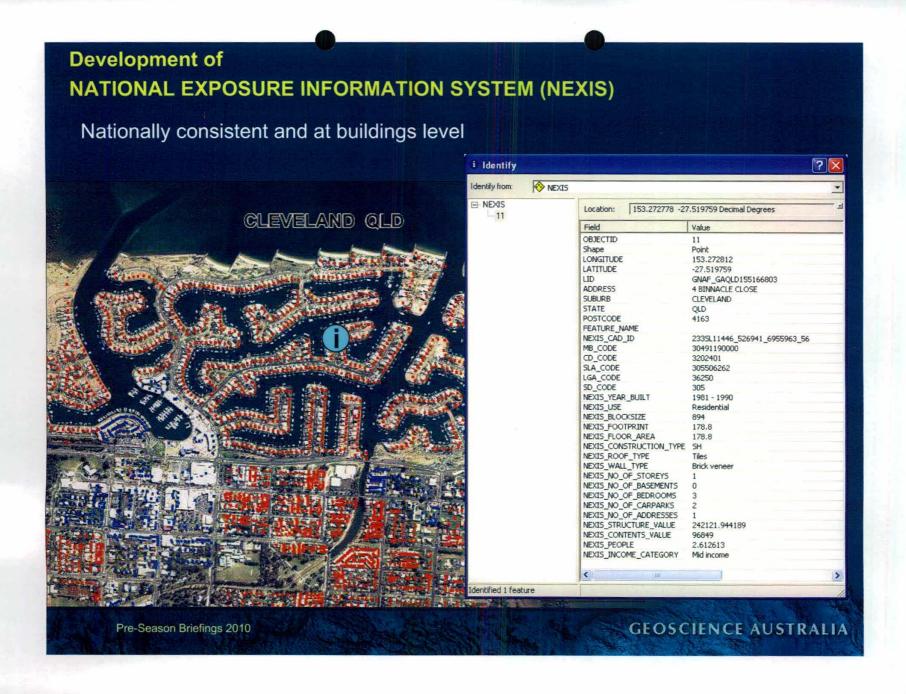

on of Imagery Acquisition**

Optical, Geospatial, Radar and Elevation (OGRE)

- Streamlines the acquisition of imagery through a panel of 30 data providers
- Single point of contact to task and acquire data
- ogre@ga.gov.au

DMCii imagery of Qld-NSW border flooding. Quote – Tasking – Acceptance – Delivery In under 7 days

GEOSCIENCE AUSTRALIA



### Satellite-Derived Information to Support Emergency Response

Automated feature extraction from imagery to produce:

- Flood extents
- Burn scar extents
- Area of cyclone impact
- · Oil slick extents

Has been used by NSW SES and Qld Premier's Dept to plan:

- Accessibility to area
- Food drops
- Medical drops



Landsat5 Image - Shepparton 2010



Derived flood extents overlayed (in blue)

GEOSCIENCE AUSTRALIA

Pre-Season Briefings 2010









#### **To Support Real-Time Decision Making**

General Description of the Disaster Zone

**Building & Population Inventory** 

**Critical Facilities Inventory** 

Transportation & Utility Lifeline Inventory

Damage - Building, Essential Facilities, Lifeline Support etc.

Follow-up Damage: Debris Generation, Fire, Casualties, Shelter

Losses: Buildings, Transportation, Utilities, Industrial and Economic (indirect)

Pre-Season Briefings 2010

GEOSCIENCE AUSTRALIA

#### **Residential Exposure Within Kinglake Bushfire**

7-8 February 2009

| Туре                   | Values      |                 |
|------------------------|-------------|-----------------|
|                        |             |                 |
| Residences (100s)      | 57          |                 |
| Separate Houses (1