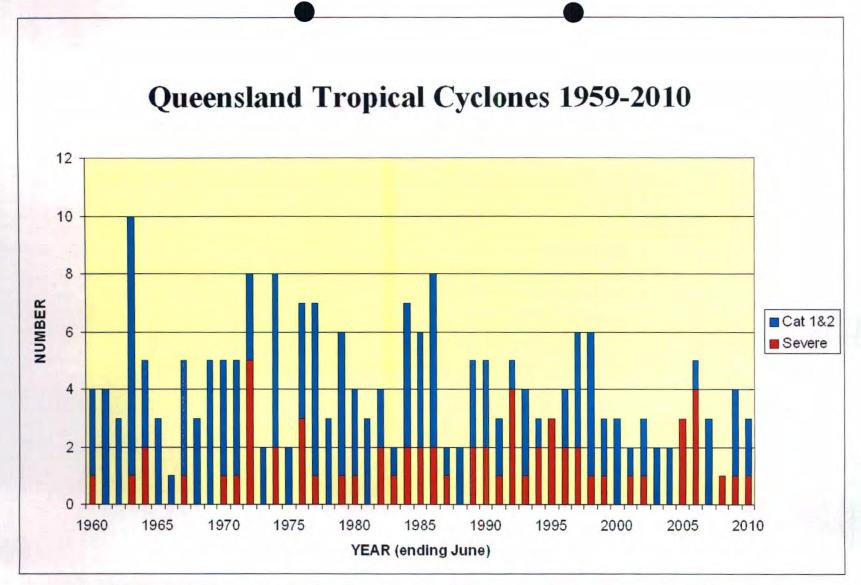

lone and monsoonal activity

Average annual number of tropical cyclones - La Niña years





# HIL for SIX Bumper cyclone season predicted this summer

By ALEXIS GILLHAM

SIX tropical cyclones are likely to threaten the North Queensland coast this storm season.

At least one of these could form before Christmas, say weather experts.

This is the prediction of the Queensland Bureau of Meteorology after the annual forecast for the cyclone season was released yesterday.

The last time a cyclone crossed the North

Queensland coast in December was 1997.

There has been no cyclone landfall recorded for the region in November in recent times.

Queenslanders have been warned to expect more cyclones, tropical storms and a heavy wet season that could cause flooding this summer.

» Continued Page 4



At least 6 Tropical Cyclones on 11 occasions in past 50 years - but not seen since the La Nina seasons of the late 1990s



#### Bureau of Meteorology National Climate Centre Outlook for Tropical Cyclones in the Australian Forecast Region 2010-11

#### **Seasonal Outlook for Tropical Cyclones**

For the full Australian region, there is a high degree of confidence that the total number of tropical cyclones will be above average (see **Table 1**). The forecast values from the two models (20-22) are significantly higher than the long-term average value of 12.

**Table 1** Forecast values for the 2010/11 Seasonal Outlook for Tropical Cyclones (TCs) for the four main tropical cyclone regions and the northwest WA sub-region (105°E to 130°E).

| Region            | Chance of more TCs than avera