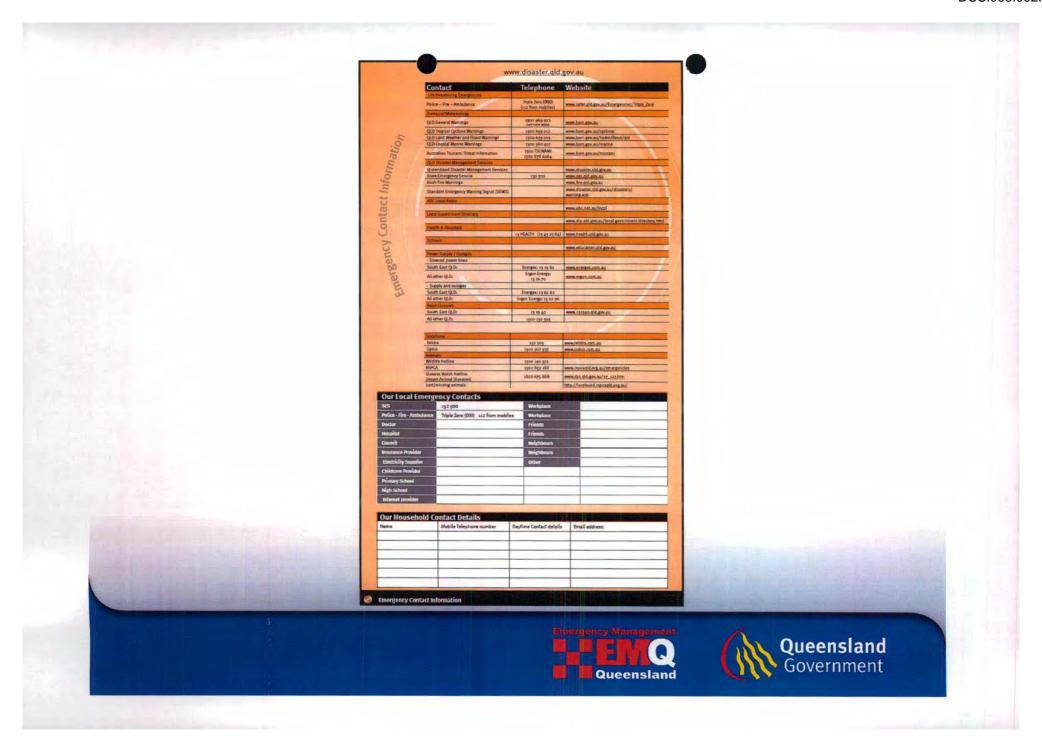

evacuating (storing electrical items off the ground, switching off main supplies, sandbagging drains etc.)

#### 4. Ensure everyone is prepared:

- Teach children how and when to call Triple Zero (000) in an emergency (use 112 from mobile phones)
- Ensure householders have current First Aid certification
- Ensure everyone knows where, how and when to turn off the main power, water and gas supply in case of emergency and evacuation

Practice your emergency plan every three months to ensure everyone remembers actions required.

Display your Emergency Plan and Emergency Contact Information on the fridge, provide copies to household members, relevant friends, family and neighbours and keep a copy in your Emergency Kit.

Step 1 – Prepare your Household Emergency Plan





























| Place to meet:  Address: Proor Number: Creal address: Dut of Town Emergency Contact  Name: Address: Proor Number: Creal address: Dut of Town Emergency Contact  Name: Address: Proor Number: Creal address: Dut of Town Emergency Contact  Name: Address: Proor Number: