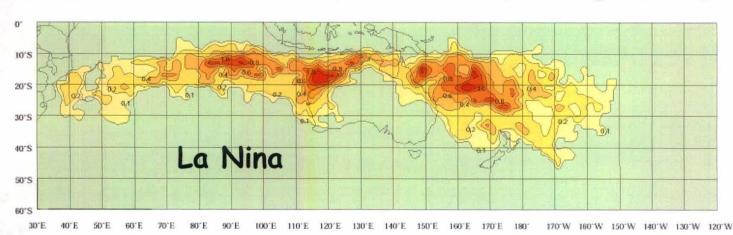

utral/Cool                     |
| KMA-SNU<br>Korean Met. Administration     | September           | Cool/Neutral                     | Neutral/Cool                     |
| BCC_CMA<br>BCC/CMA (China)                | Unavailable         | Unavailable                      | Unavailable                      |

# Model forecast is run only until the end of February

<sup>\*</sup> Note that this page requires a password, freely available from UK Met Office Note that some links above may be updated to more recent forecasts than listed here.

Average annual number of tropical cyclones - El Niño years





Natural climate variability is a dominating factor in Queensland especially in regards to tropical cyclone and monsoonal activity

Average annual number of tropical cyclones - La Niña years





# Expected Maximum Temperatures Oct-Dec

Chance of exceeding the median Max Temp.October to December 2010

Product of the National Climate Centre



# Expected Maximum Temperatures Oct-Dec

Chance of exceeding the median Min Temp.October to December 2010

Product of the National Climate Centre



# Expected Rainfall Oct-Dec

Chance of exceeding the median Rainfall October to December 2010

Product of the National Climate Centre





# Season Outlook

Unusually wet dry season in lead up to wet season

Rainfall quickly turning to runoff

La Nina pattern firmly established

Increased likelihood of wetter than average conditions

Increased likelihood early onset of monsoon and TC development

Average 4 Cyclones in region (ranging from 0 to 9).

Landfall of severe tropical cyclone on the Quee