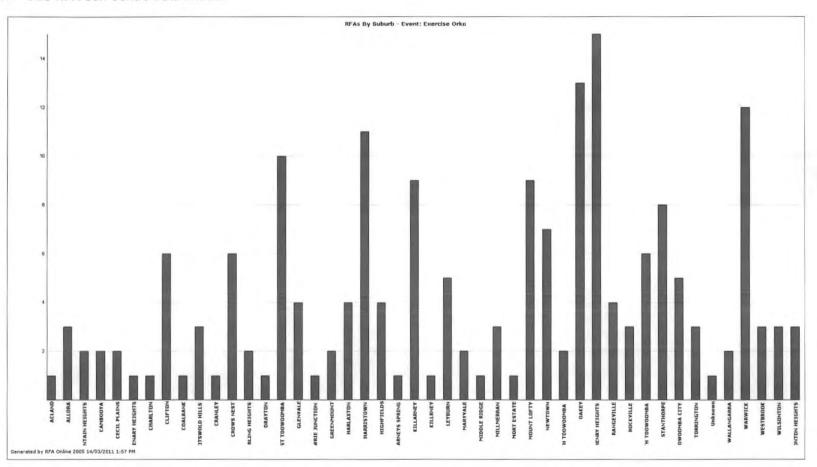

ondiwindi LDCC    | Neil Kratzke<br>Goondiwindi Regional Council<br>82 Marshall St Goondiwindi Q 4390                                 |              |               |                                             |
| Dalby DDCC          | Simon Chase<br>A/Inspector District Officer<br>Qld Police Service<br>Cooper St Dalby Q 4405                       |              |               |                                             |
| Western Downs LDCC  | Graham Preston Old Wambo Shire Office 26 Wood St Dalby Q                                                          |              |               |                                             |

#### Annex G - Exercise Orko Portal Screen Print



#### Annex H - Exercise Orko - Information Flow



#### Annex I - SES RFA Call Centre Data Extract





#### Annex J - BoM Serial Extract

#### IDQ20032

Australian Government Bureau of Meteorology

#### Queensland

\* EXERCISE ORKO - OCT-NOV 2010 \*

\* \*

\* \*

## TOP PRIORITY FOR IMMEDIATE BROADCAST SEVERE WEATHER WARNING

for Flash Flooding and Damaging Winds
For people in the Southeast Coast, Wide Bay and Burnett and Darling
Downs and Granite Belt forecast districts.
Issued at 5:05 PM on Sunday the 31st of October 2010
by the Bureau of Meteorology, Brisbane.

#### Synoptic Situation:

At 4pm, a low with central pressure 998 hPa was located over the Southeast Coast district, near Redcliffe and moving slowly west. Areas of heavy rain are occurring in the Southeast Coast and southern Wide Bay and Burnett forecast districts and localised flash flooding is expected overnight and during