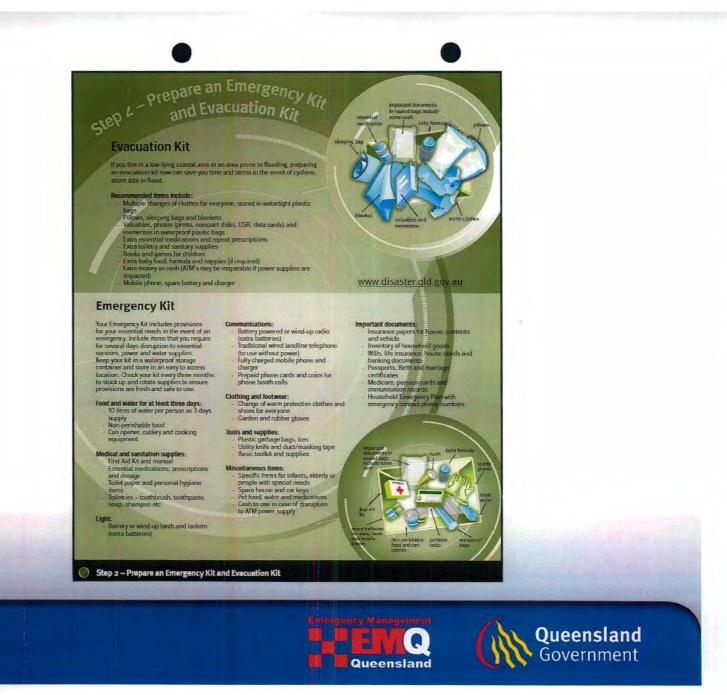

sks required prior to evacuating (storing electrical items off the ground, switching off main supplies, sandbagging drains etc.)

#### 4. Ensure everyone is prepared:

- Teach children how and when to call Triple Zero (000) in an emergency (use 112 from mobile phones)
- Ensure householders have current First Aid certification
- Ensure everyone knows where, how and when to turn off the main power, water and gas supply in case of emergency and evacuation

Practice your emergency plan every three months to ensure everyone remembers actions required.

Display your Emergency Plan and Emergency Contact Information on the fridge, provide copies to household members, relevant friends, family and neighbours and keep a copy in your Emergency Kit.

Step 1 – Prepare your Household Emergency Plan





























| Place to meet:  Address: Proor Number: Creal address: Dut of Town Emergency Contact  Name: Address: Proor Number: Creal address: Dut of Town Emergency Contact  Name: Address: Proor Number: Creal address: Dut of Town Emergency Contact  Name: Address: Proor Number: