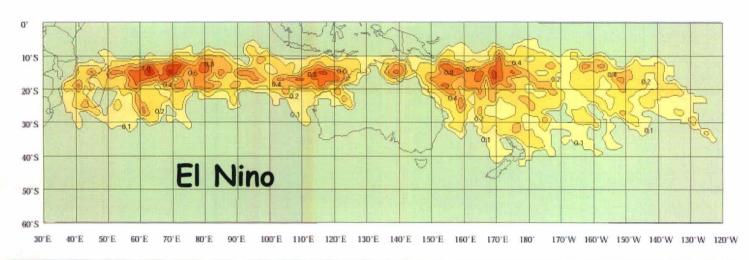

September         | Cool                             | Cool/Neutral                     |
| JMA-CGCM02<br>Japan Met. Agency           | 1 September         | Cool                             | Neutral/Cool                     |
| KMA-SNU<br>Korean Met. Administration     | September           | Cool/Neutral                     | Neutral/Cool                     |
| BCC_CMA<br>BCC/CMA (China)                | Unavailable         | Unavailable                      | Unavailable                      |

# Model forecast is run only until the end of February

<sup>\*</sup> Note that this page requires a password, freely available from UK Met Office Note that some links above may be updated to more recent forecasts than listed here.

Average annual number of tropical cyclones - El Niño years





Natural climate variability is a dominating factor in Queensland especially in regards to tropical cyclone and monsoonal activity

Average annual number of tropical cyclones - La Niña years





# Expected Maximum Temperatures Oct-Dec

Chance of exceeding the median Max Temp.October to December 2010

Product of the National Climate Centre



# Expected Maximum Temperatures Oct-Dec

Chance of exceeding the median Min Temp.October to December 2010

Product of the National Climate Centre



# Expected Rainfall Oct-Dec

Chance of exceeding the median Rainfall October to December 2010

Product of the National Climate Centre





# Season Outlook

Unusually wet dry season in lead up to wet season

Rainfall quickly turning to runoff

La Nina pattern firmly established

Increased likelihood of w