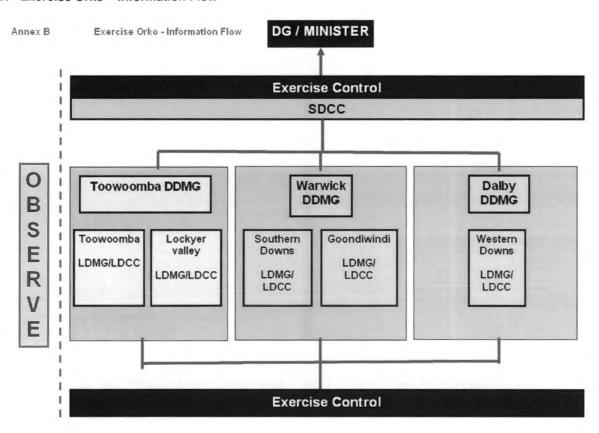

|
| Goondiwindi LDCC    | Neil Kratzke<br>Goondiwindi Regional Council<br>82 Marshall St Goondiwindi Q 4390                                 |              |               |                                             |
| Dalby DDCC          | Simon Chase<br>A/Inspector District Officer<br>Qld Police Service<br>Cooper St Dalby Q 4405                       |              |               |                                             |
| Western Downs LDCC  | Graham Preston Old Wambo Shire Office 26 Wood St Dalby Q                                                          |              |               |                                             |

#### Annex G - Exercise Orko Portal Screen Print



#### Annex H - Exercise Orko - Information Flow



#### Annex I - SES RFA Call Centre Data Extract





#### Annex J - BoM Serial Extract

#### IDQ20032

Australian Government Bureau of Meteorology

#### Queensland

\* EXERCISE ORKO - OCT-NOV 2010 \*

\* \*

\* \*

## TOP PRIORITY FOR IMMEDIATE BROADCAST SEVERE WEATHER WARNING

for Flash Flooding and Damaging Winds
For people in the Southeast Coast, Wide Bay and Burnett and Darling
Downs and Granite Belt forecast districts.
Issued at 5:05 PM on Sunday the 31st of October 2010
by the Bureau of Meteorology, Brisbane.

#### Synoptic Situation:

At 4pm, a low with central pressure 998 hPa was located over the Southeast Coast district, near Redcliffe and moving slowly west. Areas of heavy rain are occurring in the Southeast Coast and southern Wide Bay and Burnett forecast districts and locali