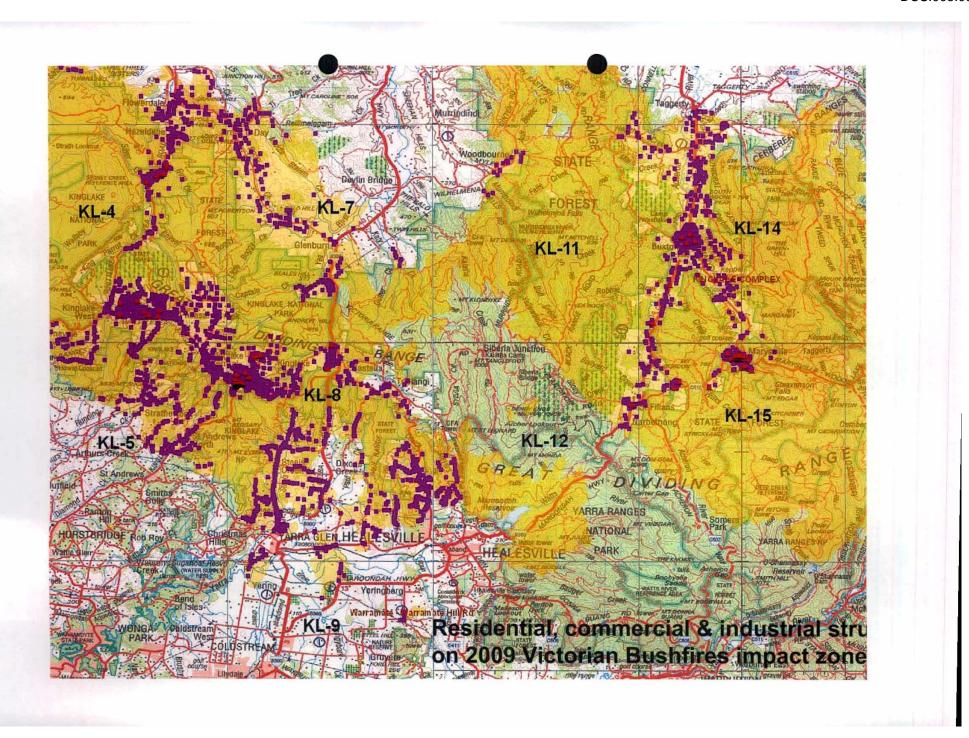

nation of Imagery Acquisition**

Optical, Geospatial, Radar and Elevation (OGRE)

- Streamlines the acquisition of imagery through a panel of 30 data providers
- Single point of contact to task and acquire data
- ogre@ga.gov.au

DMCii imagery of Qld-NSW border flooding. Quote – Tasking – Acceptance – Delivery In under 7 days

GEOSCIENCE AUSTRALIA



### Satellite-Derived Information to Support Emergency Response

Automated feature extraction from imagery to produce:

- Flood extents
- Burn scar extents
- Area of cyclone impact
- · Oil slick extents

Has been used by NSW SES and Qld Premier's Dept to plan:

- Accessibility to area
- Food drops
- Medical drops



Landsat5 Image - Shepparton 2010



Derived flood extents overlayed (in blue)

GEOSCIENCE AUSTRALIA

Pre-Season Briefings 2010









#### **To Support Real-Time Decision Making**

General Description of the Disaster Zone

**Building & Population Inventory** 

**Critical Facilities Inventory** 

Transportation & Utility Lifeline Inventory

Damage - Building, Essential Facilities, Lifeline Support etc.

Follow-up Damage: Debris Generation, Fire, Casualties, Shelter

Losses: Buildings, Transportation, Utilities, Industrial and Economic (indirect)

Pre-Season Briefings 2010

GEOSCIENCE AUSTRALIA

#### **Residential Exposure Within Kinglake Bushfire**

7-8 February 2009

| Туре                   | Values      |                 |
|------------------------|-------------|-----------------|
|                        |             |                 |
| Residences (100s)      | 57          |                 |
| Separate House