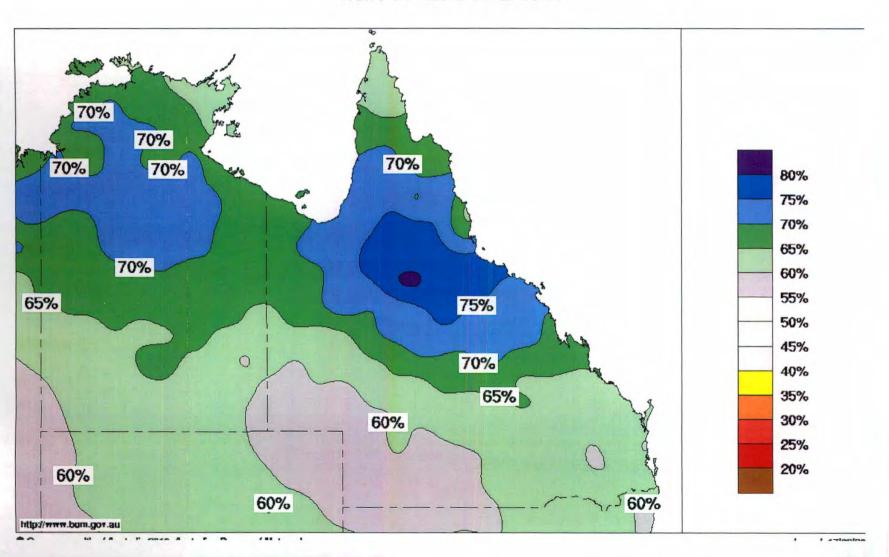

le from UK Met Office Note that some links above may be updated to more recent forecasts than listed here.

Average annual number of tropical cyclones - El Niño years





Natural climate variability is a dominating factor in Queensland especially in regards to tropical cyclone and monsoonal activity

Average annual number of tropical cyclones - La Niña years





# Expected Maximum Temperatures Oct-Dec

Chance of exceeding the median Max Temp.October to December 2010

Product of the National Climate Centre



# Expected Maximum Temperatures Oct-Dec

Chance of exceeding the median Min Temp.October to December 2010

Product of the National Climate Centre



# Expected Rainfall Oct-Dec

Chance of exceeding the median Rainfall October to December 2010

Product of the National Climate Centre





# Season Outlook

Unusually wet dry season in lead up to wet season

Rainfall quickly turning to runoff

La Nina pattern firmly established

Increased likelihood of wetter than average conditions

Increased likelihood early onset of monsoon and TC development

Average 4 Cyclones in region (ranging from 0 to 9).

Landfall of severe tropical cyclone on the Queensland coast is more likely than not



# Bureau's Outlook

Seasonal Outlook 2010-11 for Queensland and the Coral Sea Region

Summary: La Nina boosts the odds of Queensland having an active cyclone season.

Queensland may experience above average tropical cyclone activity this coming season, with up to six cyclones developing in the Coral Sea. It is also likely to be wetter than normal in most parts.

The Bureau of Meteorology's Qu