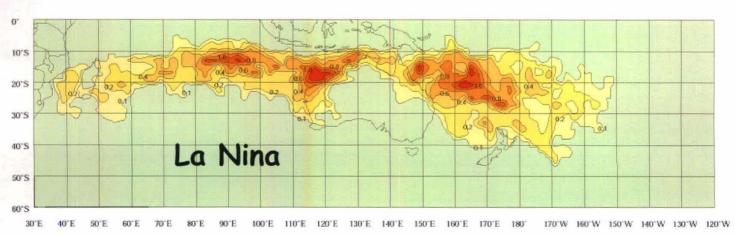

during October



### Past 12 months have been exceptionally wet







■ Flood Warnings

Another 200 Flood Warnings already this season









#### Southern Oscillation Index (SOI)



Note that the SOI has now fallen below 20 but is still consistent with a moderate to strong La Nina



#### Sea Surface Temperature Anomaly for October Note that the Coral Sea is relatively warm



# Rainfall Outlook for November to January



#### Global Ensemble - 10 Models including Australia



#### Global Model Rainfall Outlook December to February



#### Rainfall Outlook December to February (Summer)









Natural climate variability is a dominating factor in Queensland especially in regards to tropical cyclone and monsoonal activity

Average annual number of tropical cyclones - La Niña years





# HIL for SIX Bumper cyclone season predicted this summer

By ALEXIS GILLHAM

SIX tropical cyclones are likely to threaten the North Queensland coast this storm season.

At least one of these could form before Christmas, say weather experts.

This is the prediction of the Queensland Bureau of Meteorology after the annual forecast for the cyclone season was released yesterday.

The last time a cyclone crossed the North

Queensland coast in December was 1997.

There has been no cyclone landfall recorded for the region in November in recent times.

Queenslanders have been warned to expect more cyclones, tropical storms and a heavy wet season that could cause flooding this summer.

» Continued Page 4



At least 6 Tropical Cyclones on 11 occasions in past 50 years - but not seen since the La