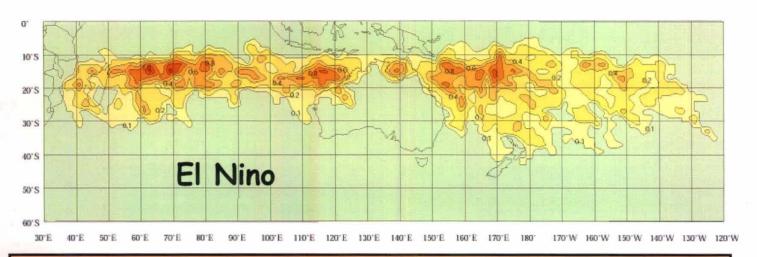

actions and interference.



# Commonwealth Pre-Season Operational Briefing for States/Territories Jim Davidson 12 November 2010



# Record rainfall during September



# Rain continued to fall during October



### Past 12 months have been exceptionally wet







■ Flood Warnings

Another 200 Flood Warnings already this season









#### Southern Oscillation Index (SOI)



Note that the SOI has now fallen below 20 but is still consistent with a moderate to strong La Nina



#### Sea Surface Temperature Anomaly for October Note that the Coral Sea is relatively warm



# Rainfall Outlook for November to January



#### Global Ensemble - 10 Models including Australia



#### Global Model Rainfall Outlook December to February



#### Rainfall Outlook December to February (Summer)









Natural climate variability is a dominating factor in Queensland especially in regards to tropical cyclone and monsoonal activity

Average annual number of tropical cyclones - La Niña years





# HIL for SIX Bumper cyclone season predicted this summer

By ALEXIS GILLHAM

SIX tropical cyclones are likely to threaten the North Queensland coast this storm season.

At least one of these could form before Christmas, say weather experts.

This is the prediction of the Queensland Bureau of Meteorology after the annual forecast for the cyclone season was released yesterday.

The last time a cyclone crossed the North

Queensland coast in December was 1997.

There has been no cyclone landfall recorded for the region in November in recent times.

Queenslanders have been warned to expect more cyclo