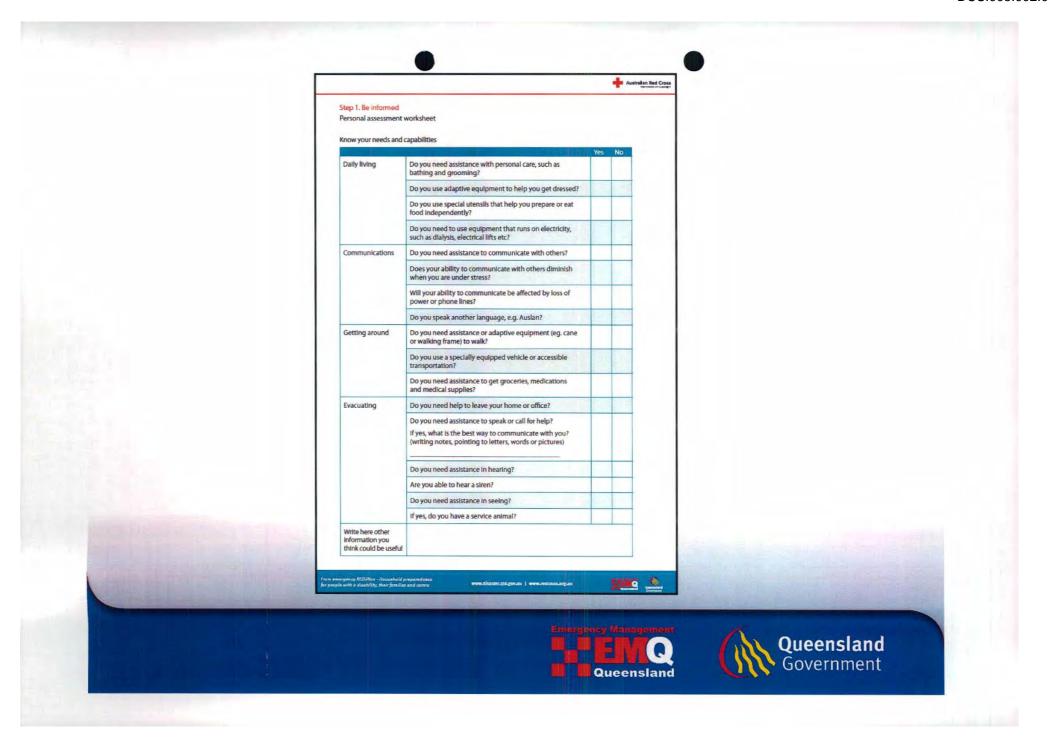

| Queensland<br>Government |

# Wallet Emergency Card





www.emergency.qld.gov.au/emq/css/tunein.asp





## REDiPlan







www.emergency.qld.gov.au/emq/css/REDiPlan.asp







|                              |                           |                    |                    |                   | page 1 of 3             |                                           | Australian Red Cross      |        |
|------------------------------|---------------------------|--------------------|--------------------|-------------------|-------------------------|-------------------------------------------|---------------------------|--------|
| Step 2. Make a p             |                           |                    |                    |                   |                         |                                           |                           |        |
| Emergency infor              | rmation list              |                    |                    |