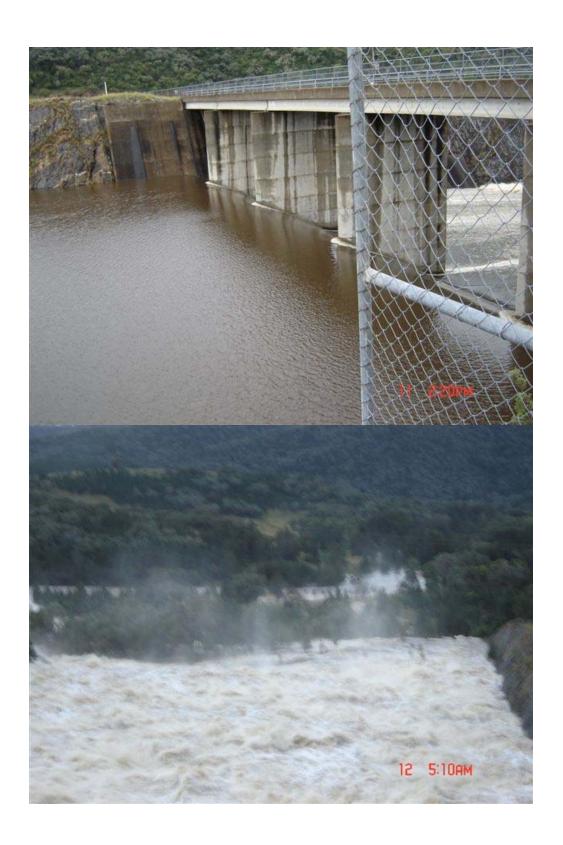

### 2. DESCRIPTION OF THE EVENT

Attach relevant sheets from Section 6.

During the months of December 2010 & January 2011 Glenlyon Dam was at FSL and reached a maximum of (SD) EL 413.53 - 110.8%. A maximum height of 1.44m was recorded going over the spillway.

### 3. STATISTICS

| Total inflow                        | 45314 Megalitres       |
|-------------------------------------|------------------------|
| Total discharge                     | 88223 Megalitres       |
| Capacity of Storage prior to inflow | (SD) EL 411.79 – 98.2% |
| Volume prior to inflow              | 248973 Megalitres      |
| Maximum inflow                      | 13703 ML/Day           |
| Maximum discharge                   | 30 000 ML/Day          |