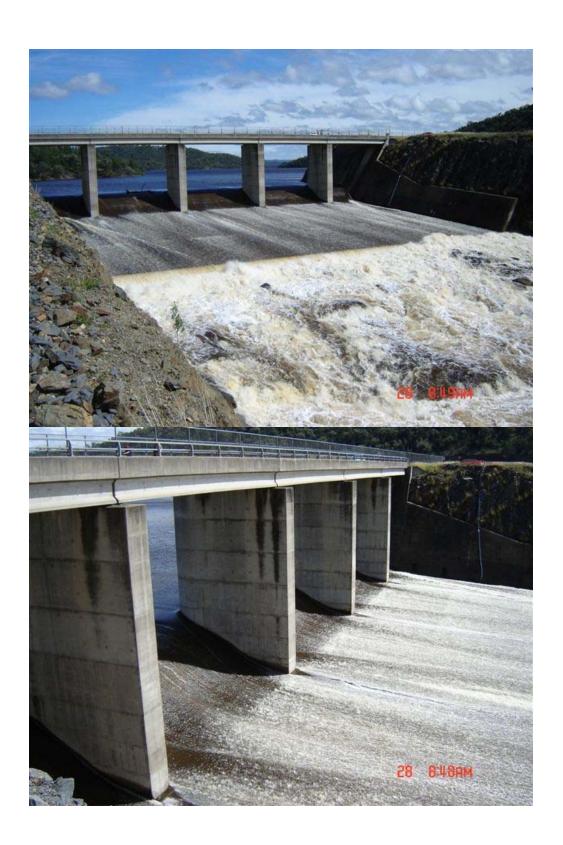

### 2. DESCRIPTION OF THE EVENT

Attach relevant sheets from Section 6.

During the months of December 2010 & January 2011 Glenlyon Dam was at FSL and reached a maximum of (SD) EL 413.53 - 110.8%. A maximum height of 1.44m was recorded going over the spillway.

### 3. STATISTICS

| Total inflow                        | 45314 Megalitres       |
|-------------------------------------|------------------------|
| Total discharge                     | 88223 Megalitres       |
| Capacity of Storage prior to inflow | (SD) EL 411.79 – 98.2% |
| Volume prior to inflow              | 248973 Megalitres      |
| Maximum inflow                      | 13703 ML/Day           |
| Maximum discharge                   | 30 000 ML/Day          |