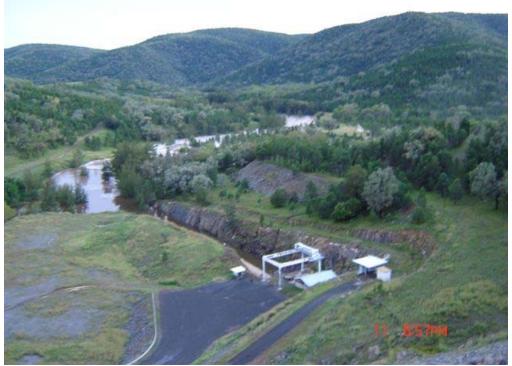

### 2. DESCRIPTION OF THE EVENT

Attach relevant sheets from Section 6.

During the months of December 2010 & January 2011 Glenlyon Dam was at FSL and reached a maximum of (SD) EL 413.53 - 110.8%. A maximum height of 1.44m was recorded going over the spillway.

Down stream build up of silt and stones from the flood,

During Peak event down stream gauging station failed due to phone line being out of order. Gauge boards were under water during flooding and could not be read. When water had receded the gauge boards had been damaged. The total discharge statistics are approximate figures only, due to this happening.