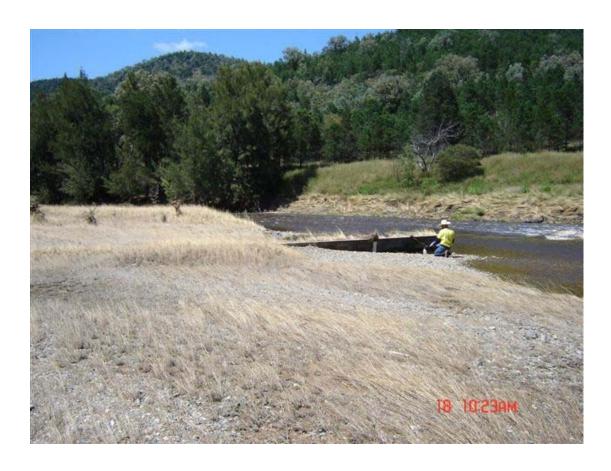

### 2. DESCRIPTION OF THE EVENT

Attach relevant sheets from Section 6.

During the months of December 2010 & January 2011 Glenlyon Dam was at FSL and reached a maximum of (SD) EL 413.53 - 110.8%. A maximum height of 1.44m was recorded going over the spillway.

Down stream build up of silt and stones from the flood,

During Peak event down stream gauging station failed due to phone line being out of order. Gauge boards were under water during flooding and could not be read. When water had receded the gauge boards had been damaged. The total discharge statistics are approximate figures only, due to this happening.