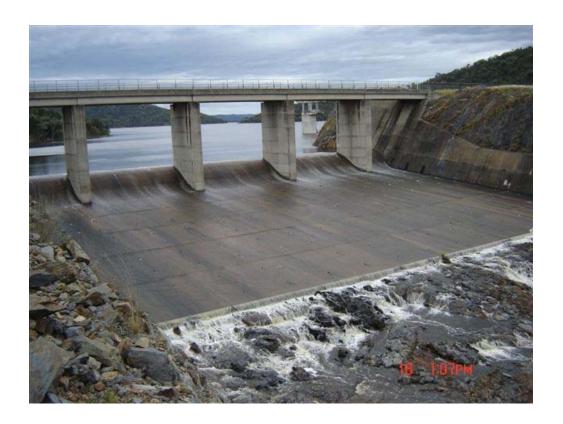

### 2. DESCRIPTION OF THE EVENT

Attach relevant sheets from Section 6.

During the months of December 2010 & January 2011 Glenlyon Dam was at FSL and reached a maximum of (SD) EL 413.53 - 110.8%. A maximum height of 1.44m was recorded going over the spillway.

### 3. STATISTICS

| Total inflow                        | 45314 Megalitres       |
|-------------------------------------|------------------------|
| Total discharge                     | 88223 Megalitres       |
| Capacity of Storage prior to inflow | (SD) EL 411.79 – 98.2% |
| Volume prior to inflow              | 248973 Megalitres      |
| Maximum inflow                      | 13703 ML/Day           |
| Maximum discharge                   | 30 000 ML/Day          |