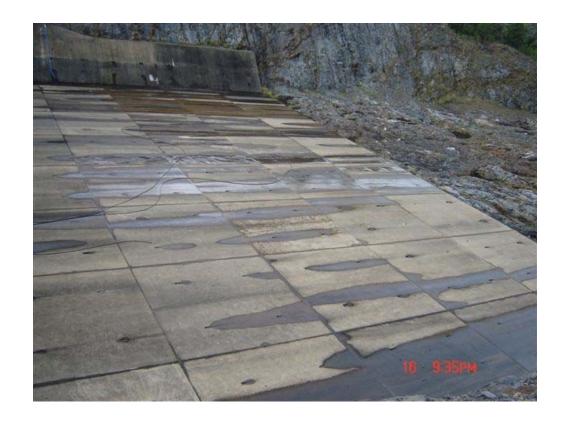

### 2. DESCRIPTION OF THE EVENT

Attach relevant sheets from Section 6.

During the months of December 2010 & January 2011 Glenlyon Dam was at FSL and reached a maximum of (SD) EL 413.53 - 110.8%. A maximum height of 1.44m was recorded going over the spillway.

Down stream build up of silt and stones from the flood,

During Peak event down stream gauging station failed due to phone line being out of order. Gauge boards were under water during flooding and could not be read. When water had receded the gauge boards had been damaged. The total discharge statistics are approximate figures only, due to this happening.