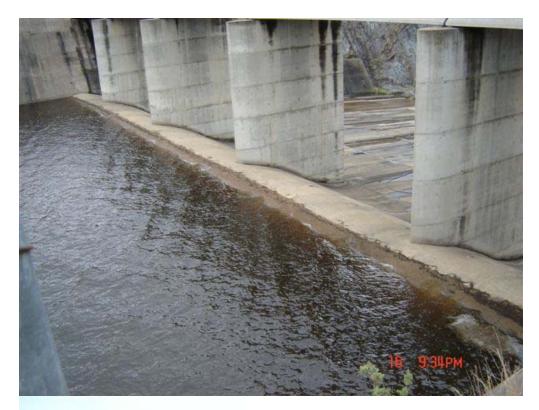

### 2. DESCRIPTION OF THE EVENT

Attach relevant sheets from Section 6.

During the months of December 2010 & January 2011 Glenlyon Dam was at FSL and reached a maximum of (SD) EL 413.53 - 110.8%. A maximum height of 1.44m was recorded going over the spillway.

Down stream build up of silt and stones from the flood,

During Peak event down stream gauging station failed due to phone line being out of order. Gauge boards were under water during flooding and could not be read. When water had receded the gauge boards had been damaged. The total discharge statistics are approximate figures only, due to this happening.