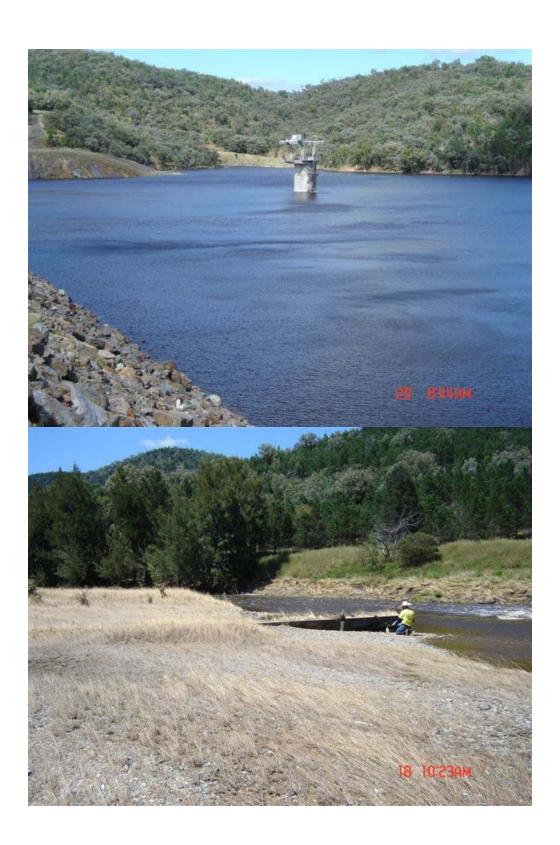

### 2. DESCRIPTION OF THE EVENT

Attach relevant sheets from Section 6.

During the months of December 2010 & January 2011 Glenlyon Dam was at FSL and reached a maximum of (SD) EL 413.53 - 110.8%. A maximum height of 1.44m was recorded going over the spillway.

Down stream build up of silt and stones from the flood,

During Peak event down stream gauging station failed due to phone line being out of order. Gauge boards were under water during flooding and could not be read. When water had receded the gauge boards had been damaged. The total discharge statistics are approximate figures only, due to this happening.