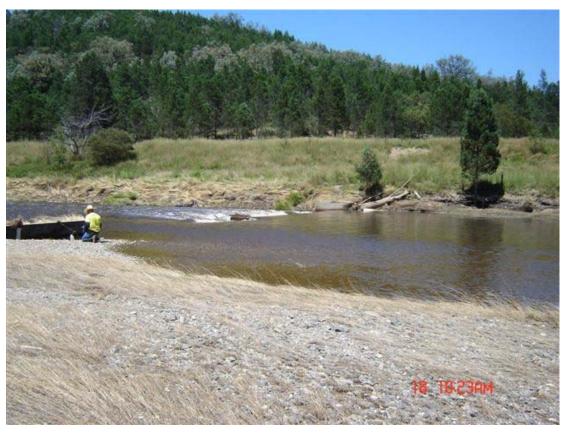

### 2. DESCRIPTION OF THE EVENT

Attach relevant sheets from Section 6.

During the months of December 2010 & January 2011 Glenlyon Dam was at FSL and reached a maximum of (SD) EL 413.53 - 110.8%. A maximum height of 1.44m was recorded going over the spillway.

Down stream build up of silt and stones from the flood,

During Peak event down stream gauging station failed due to phone line being out of order. Gauge boards were under water during flooding and could not be read. When water had receded the gauge boards had been damaged. The total discharge statistics are approximate figures only, due to this happening.