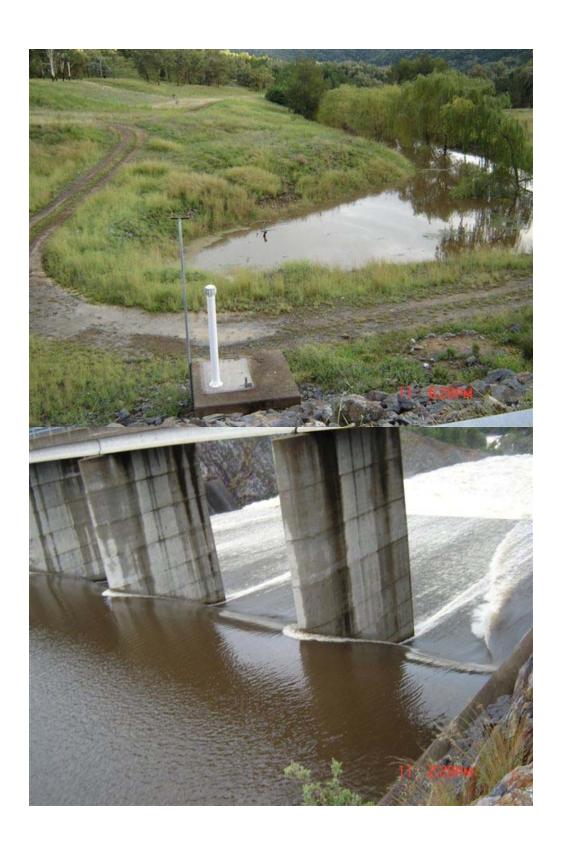

### 2. DESCRIPTION OF THE EVENT

Attach relevant sheets from Section 6.

During the months of December 2010 & January 2011 Glenlyon Dam was at FSL and reached a maximum of (SD) EL 413.53 - 110.8%. A maximum height of 1.44m was recorded going over the spillway.

### 3. STATISTICS

| Total inflow                        | 45314 Megalitres       |
|-------------------------------------|------------------------|
| Total discharge                     | 88223 Megalitres       |
| Capacity of Storage prior to inflow | (SD) EL 411.79 – 98.2% |
| Volume prior to inflow              | 248973 Megalitres      |
| Maximum inflow                      | 13703 ML/Day           |
| Maximum discharge                   | 30 000 ML/Day          |