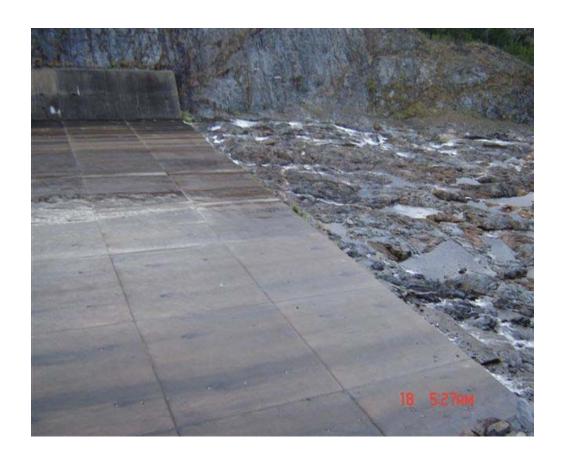

Down stream build up of silt and stones from the flood,

During Peak event down stream gauging station failed due to phone line being out of order. Gauge boards were under water during flooding and could not be read. When water had receded the gauge boards had been damaged. The total discharge statistics are approximate figures only, due to this happening.