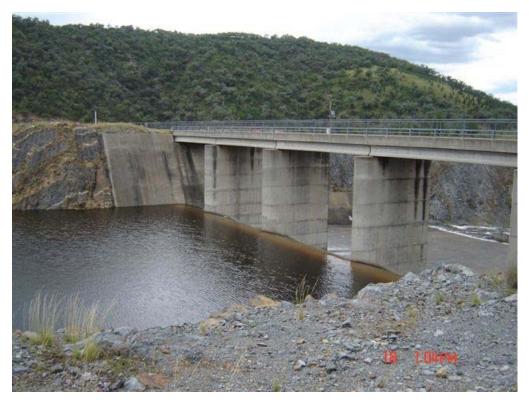

### 2. DESCRIPTION OF THE EVENT

Attach relevant sheets from Section 6.

During the months of December 2010 & January 2011 Glenlyon Dam was at FSL and reached a maximum of (SD) EL 413.53 - 110.8%. A maximum height of 1.44m was recorded going over the spillway.