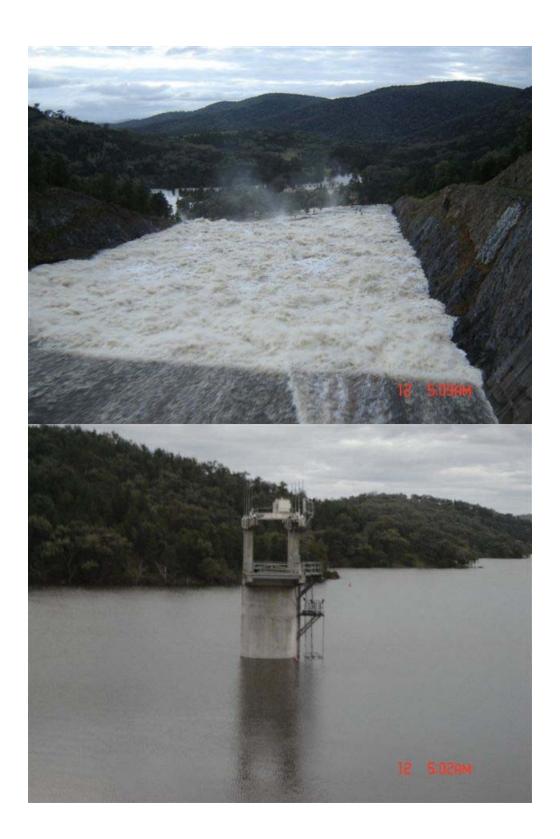

### 2. DESCRIPTION OF THE EVENT

Attach relevant sheets from Section 6.

During the months of December 2010 & January 2011 Glenlyon Dam was at FSL and reached a maximum of (SD) EL 413.53 - 110.8%. A maximum height of 1.44m was recorded going over the spillway.

### 3. STATISTICS

| Total inflow                        | 45314 Megalitres       |
|-------------------------------------|------------------------|
| Total discharge                     | 88223 Megalitres       |
| Capacity of Storage prior to inflow | (SD) EL 411.79 – 98.2% |
| Volume prior to inflow              | 248973 Megalitres      |
| Maximum inflow                      | 13703 ML/Day           |
| Maximum discharge                   | 30 000 ML/Day          |