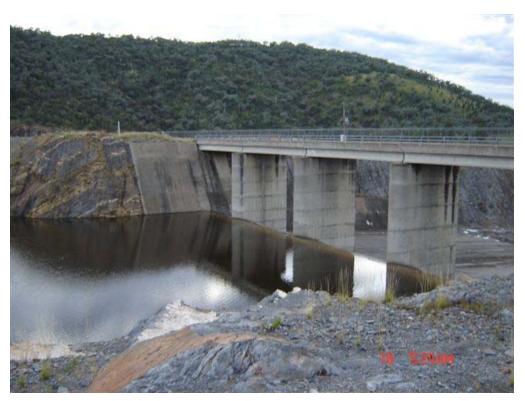

### 2. DESCRIPTION OF THE EVENT

Attach relevant sheets from Section 6.

During the months of December 2010 & January 2011 Glenlyon Dam was at FSL and reached a maximum of (SD) EL 413.53 - 110.8%. A maximum height of 1.44m was recorded going over the spillway.

Down stream build up of silt and stones from the flood,

During Peak event down stream gauging station failed due to phone line being out of order. Gauge boards were under water during flooding and could not be read. When water had receded the gauge boards had been damaged. The total discharge statistics are approximate figures only, due to this happening.