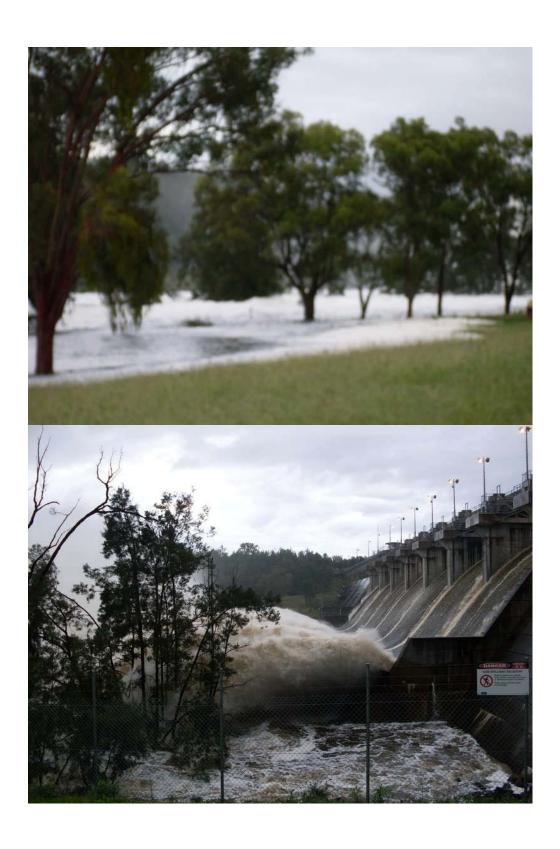

#### DAMAGE REPORT

Detail any demage to the Embarkment, Spillway, Abulments or Stream bank in the devenstream area of the Dam. Attack photos. Erosion Down stream (please view photos)

Name: HIL MANN Signed:

# **Emergency Event Recording Sheets**

• Description of Observed Damage

Undermining of spillway area

Down stream access bridge damaged and blocked with debris

Signage damage down stream

Fencing damage down stream