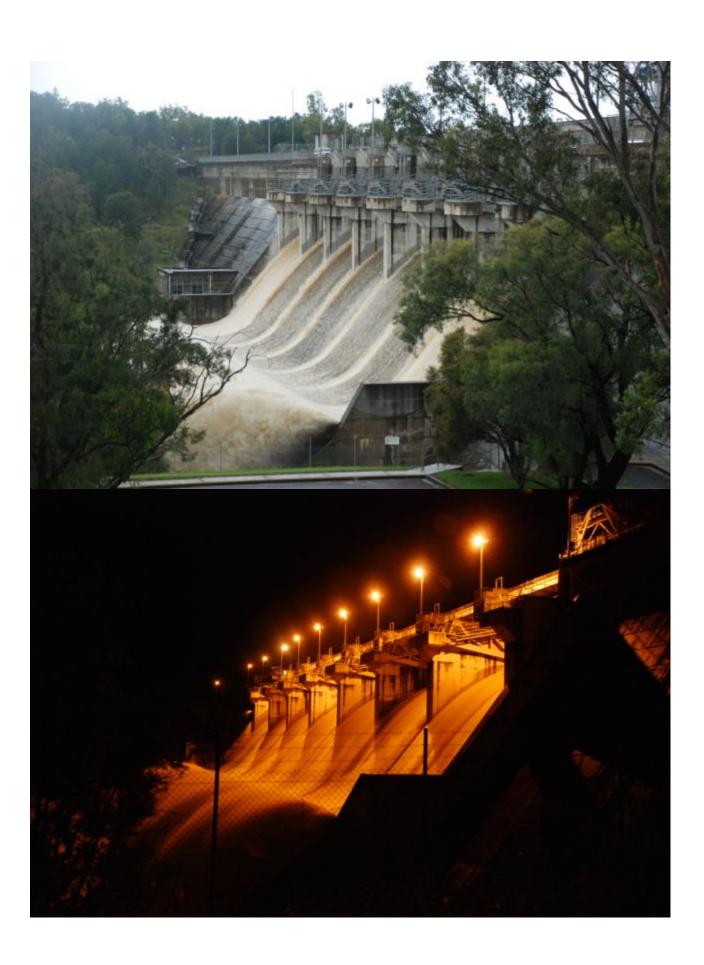

#### DAMAGE REPORT

Detail any demage to the Embarkment, Spillway, Abulments or Stream bank in the devenstream area of the Dam. Attack photos. Erosion Down stream (please view photos)

Name: HIL MANN Signed:

# **Emergency Event Recording Sheets**

• Description of Observed Damage

Undermining of spillway area

Down stream access bridge damaged and blocked with debris

Signage damage down stream

Fencing damage down stream