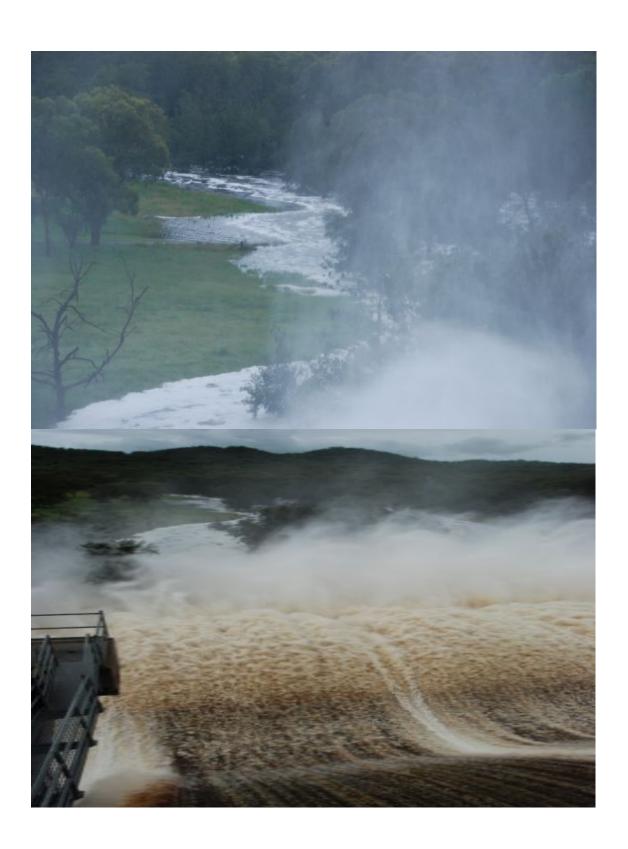

#### DAMAGE REPORT

Detail any demage to the Embarkment, Spillway, Abulments or Stream bank in the devenstream area of the Dam. Attack photos. Erosion Down stream (please view photos)

Name: HIL MANN Signed:

# **Emergency Event Recording Sheets**

• Description of Observed Damage

Undermining of spillway area

Down stream access bridge damaged and blocked with debris

Signage damage down stream

Fencing damage down stream