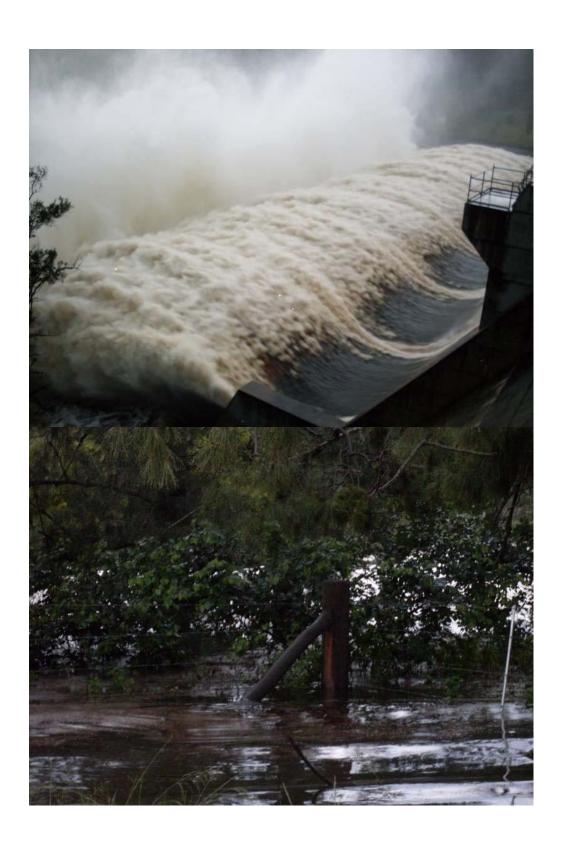

#### DAMAGE REPORT

Detail any demage to the Embarkment, Spillway, Abulments or Stream bank in the devenstream area of the Dam. Attack photos. Erosion Down stream (please view photos)

Name: HIL MANN Signed:

# **Emergency Event Recording Sheets**

• Description of Observed Damage

Undermining of spillway area

Down stream access bridge damaged and blocked with debris

Signage damage down stream

Fencing damage down stream