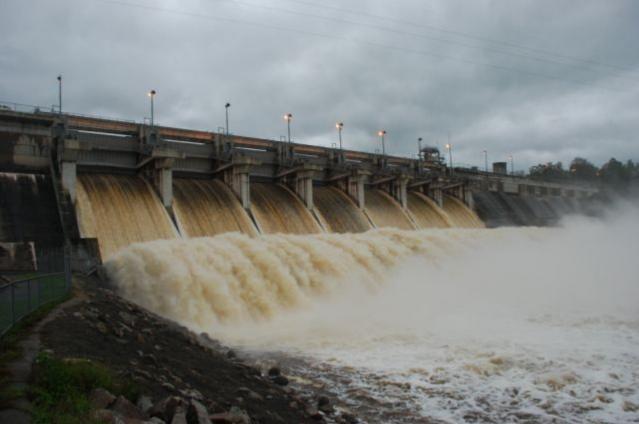

#### DAMAGE REPORT

Detail any demage to the Embarkment, Spillway, Abulments or Stream bank in the devenstream area of the Dam. Attack photos. Erosion Down stream (please view photos)

Name: HIL MANN Signed:

# **Emergency Event Recording Sheets**

• Description of Observed Damage

Undermining of spillway area

Down stream access bridge damaged and blocked with debris

Signage damage down stream

Fencing damage down stream