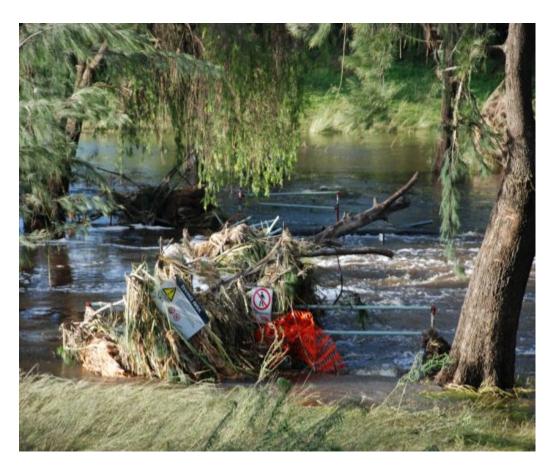

# **Emergency Event Recording Sheets**

• Description of Observed Damage

Undermining of spillway area

Down stream access bridge damaged and blocked with debris

Signage damage down stream

Fencing damage down stream