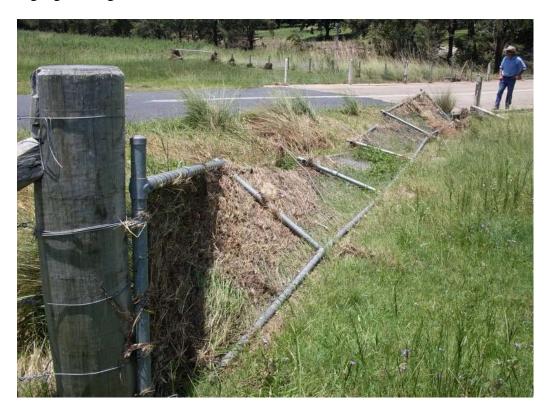

# **Emergency Event Recording Sheets**

• Description of Observed Damage

Undermining of spillway area

Down stream access bridge damaged and blocked with debris

Signage damage down stream

Fencing damage down stream