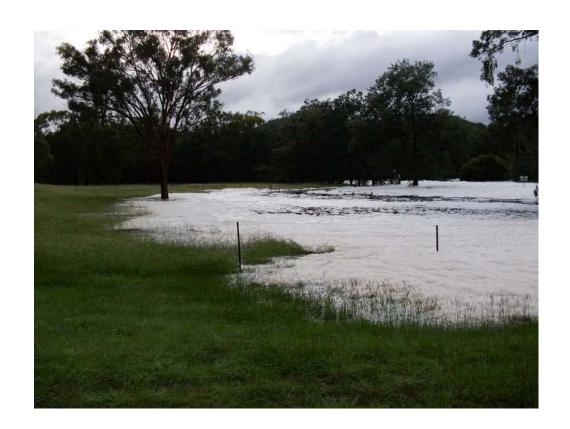

# **Emergency Event Recording Sheets**

• Description of Observed Damage

Undermining of spillway area

Down stream access bridge damaged and blocked with debris

Signage damage down stream

Fencing damage down stream