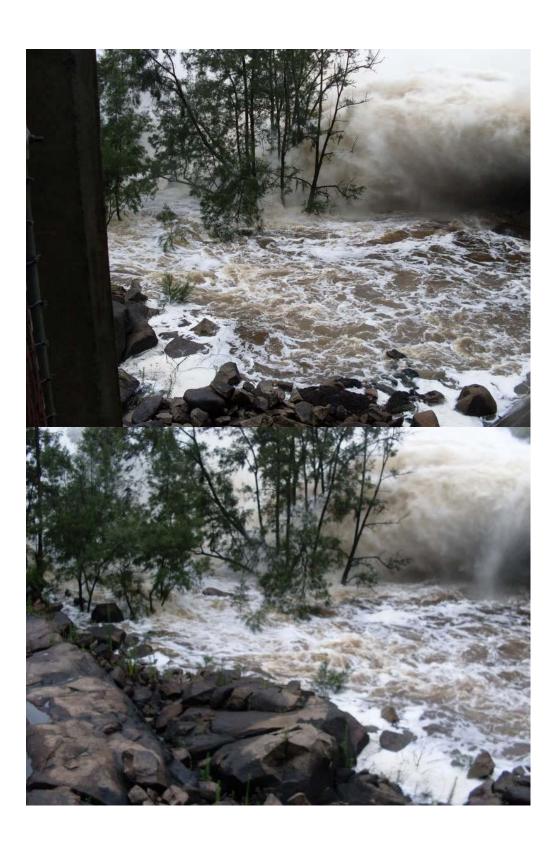

#### DAMAGE REPORT

Detail any demage to the Embarkment, Spillway, Abulments or Stream bank in the devenstream area of the Dam. Attack photos. Erosion Down stream (please view photos)

Name: HIL MANN Signed:

# **Emergency Event Recording Sheets**

• Description of Observed Damage

Undermining of spillway area

Down stream access bridge damaged and blocked with debris

Signage damage down stream

Fencing damage down stream