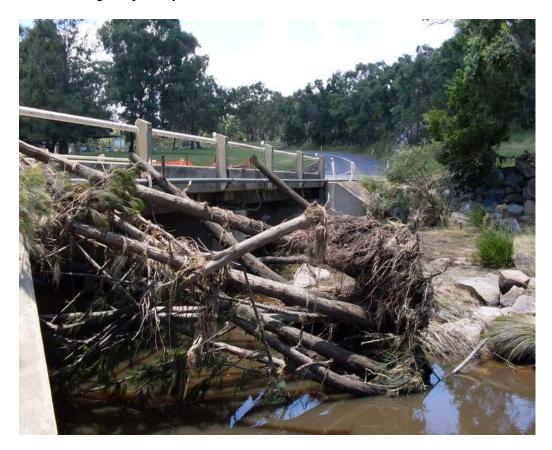

# **Emergency Event Recording Sheets**

• Description of Observed Damage

Undermining of spillway area

Down stream access bridge damaged and blocked with debris

Signage damage down stream

Fencing damage down stream