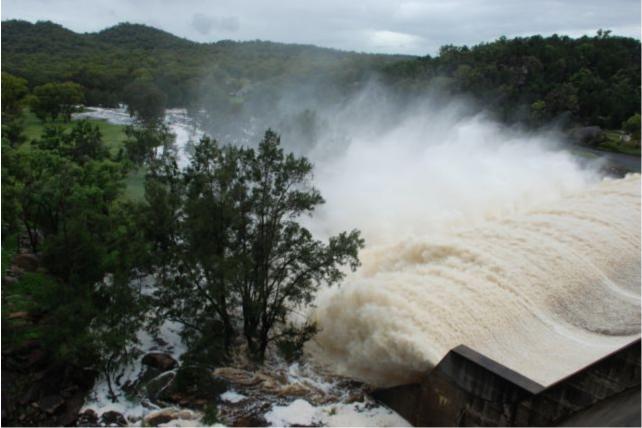

#### DAMAGE REPORT

Detail any demage to the Embarkment, Spillway, Abulments or Stream bank in the devenstream area of the Dam. Attack photos. Erosion Down stream (please view photos)

Name: HIL MANN Signed:

# **Emergency Event Recording Sheets**

• Description of Observed Damage

Undermining of spillway area

Down stream access bridge damaged and blocked with debris

Signage damage down stream

Fencing damage down stream