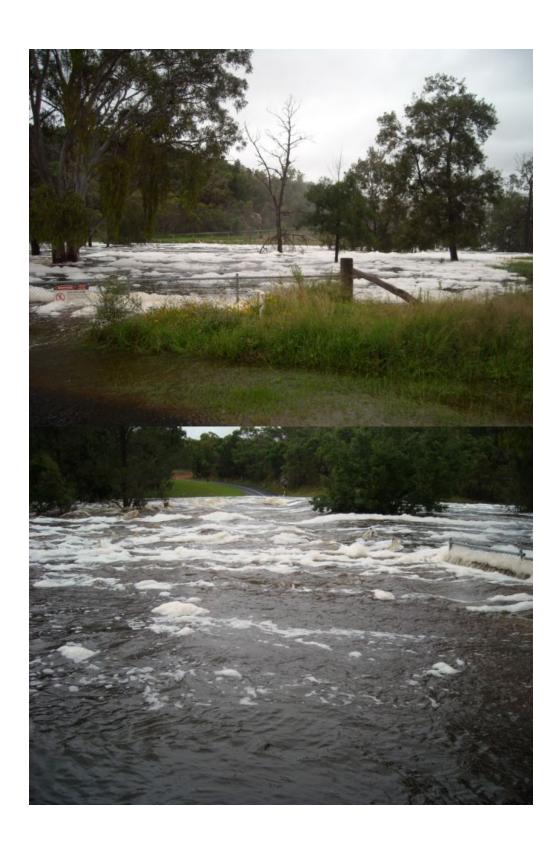

#### DAMAGE REPORT

Detail any demage to the Embarkment, Spillway, Abulments or Stream bank in the devenstream area of the Dam. Attack photos. Erosion Down stream (please view photos)

Name: HIL MANN Signed: