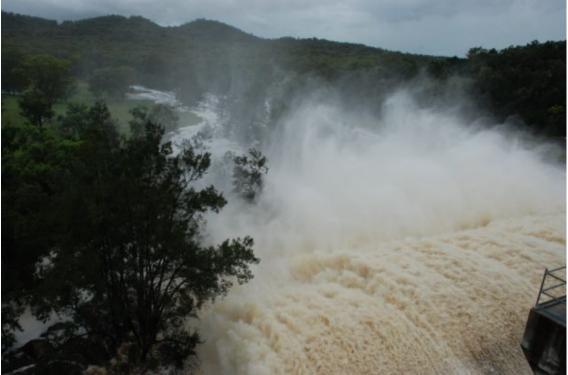

#### DAMAGE REPORT

Detail any demage to the Embarkment, Spillway, Abulments or Stream bank in the devenstream area of the Dam. Attack photos. Erosion Down stream (please view photos)

Name: HIL MANN Signed:

# **Emergency Event Recording Sheets**

• Description of Observed Damage

Undermining of spillway area

Down stream access bridge damaged and blocked with debris

Signage damage down stream

Fencing damage down stream