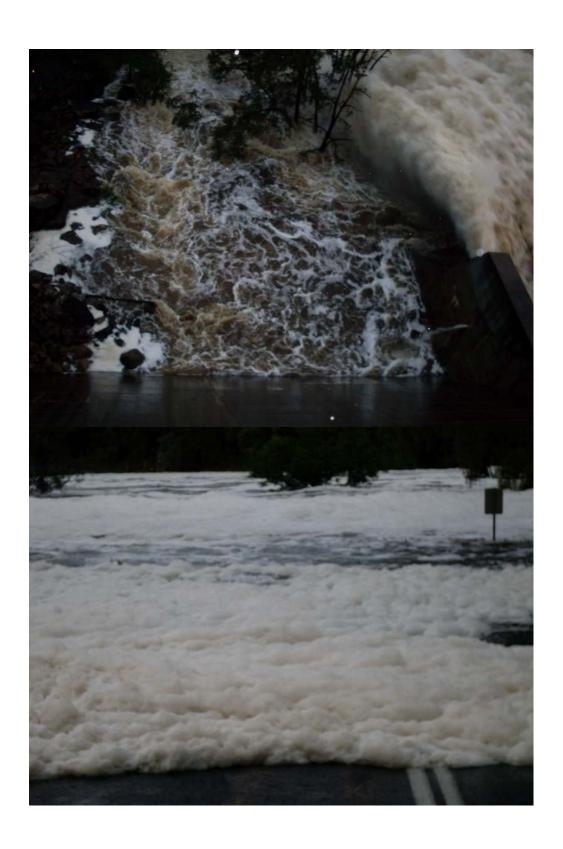

#### DAMAGE REPORT

Detail any demage to the Embarkment, Spillway, Abulments or Stream bank in the devenstream area of the Dam. Attack photos. Erosion Down stream (please view photos)

Name: HIL MANN Signed:

# **Emergency Event Recording Sheets**

• Description of Observed Damage

Undermining of spillway area

Down stream access bridge damaged and blocked with debris

Signage damage down stream

Fencing damage down stream