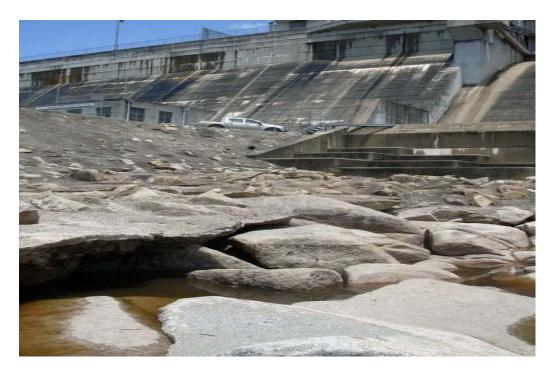

#### DAMAGE REPORT

Detail any demage to the Embarkment, Spillway, Abulments or Stream bank in the devenstream area of the Dam. Attack photos. Erosion Down stream (please view photos)

Name: HIL MANN Signed:

# **Emergency Event Recording Sheets**

• Description of Observed Damage

Undermining of spillway area

Down stream access bridge damaged and blocked with debris

Signage damage down stream

Fencing damage down stream