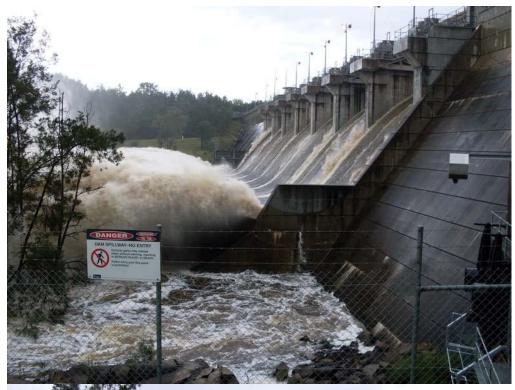

#### DAMAGE REPORT

Detail any demage to the Embarkment, Spillway, Abulments or Stream bank in the devenstream area of the Dam. Attack photos. Erosion Down stream (please view photos)

Name: HIL MANN Signed:

# **Emergency Event Recording Sheets**

• Description of Observed Damage

Undermining of spillway area

Down stream access bridge damaged and blocked with debris

Signage damage down stream

Fencing damage down stream