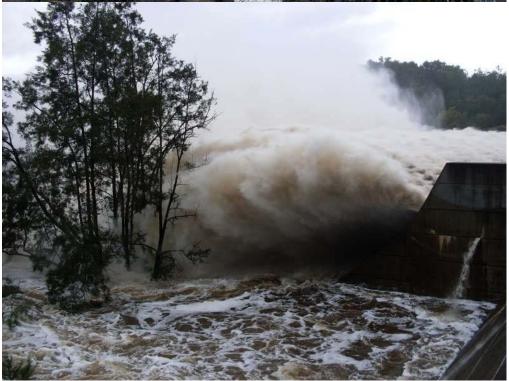

#### DAMAGE REPORT

Detail any demage to the Embarkment, Spillway, Abulments or Stream bank in the devenstream area of the Dam. Attack photos. Erosion Down stream (please view photos)

Name: HIL MANN Signed:

# **Emergency Event Recording Sheets**

• Description of Observed Damage

Undermining of spillway area

Down stream access bridge damaged and blocked with debris

Signage damage down stream

Fencing damage down stream