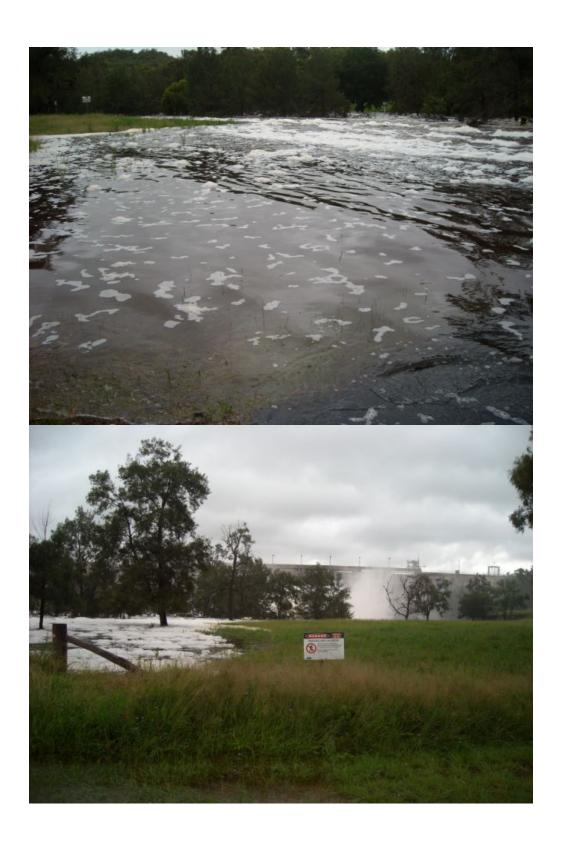

#### DAMAGE REPORT

Detail any demage to the Embarkment, Spillway, Abulments or Stream bank in the devenstream area of the Dam. Attack photos. Erosion Down stream (please view photos)

Name: HIL MANN Signed: