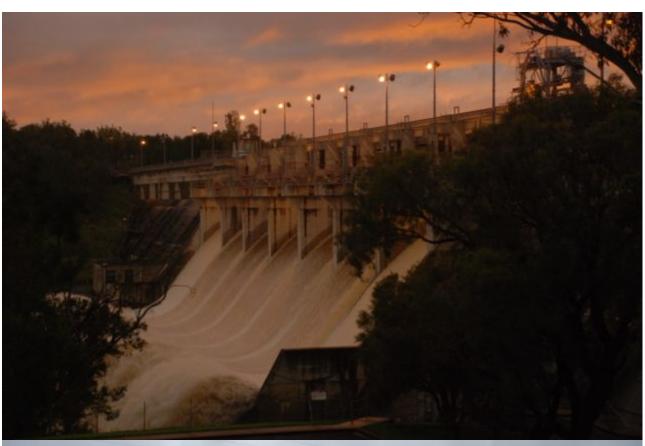

#### DAMAGE REPORT

Detail any demage to the Embarkment, Spillway, Abulments or Stream bank in the devenstream area of the Dam. Attack photos. Erosion Down stream (please view photos)

Name: HIL MANN Signed:

# **Emergency Event Recording Sheets**

• Description of Observed Damage

Undermining of spillway area

Down stream access bridge damaged and blocked with debris

Signage damage down stream

Fencing damage down stream