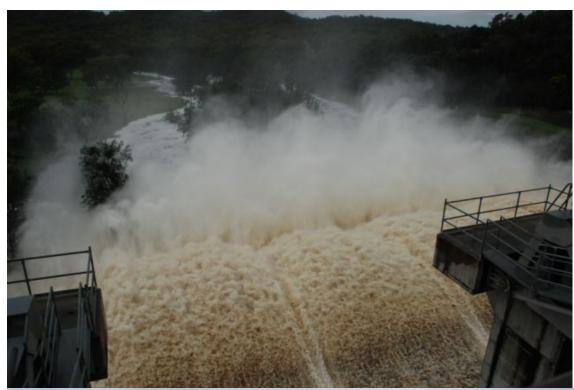

#### DAMAGE REPORT

Detail any demage to the Embarkment, Spillway, Abulments or Stream bank in the devenstream area of the Dam. Attack photos. Erosion Down stream (please view photos)

Name: HIL MANN Signed:

# **Emergency Event Recording Sheets**

• Description of Observed Damage

Undermining of spillway area

Down stream access bridge damaged and blocked with debris

Signage damage down stream

Fencing damage down stream